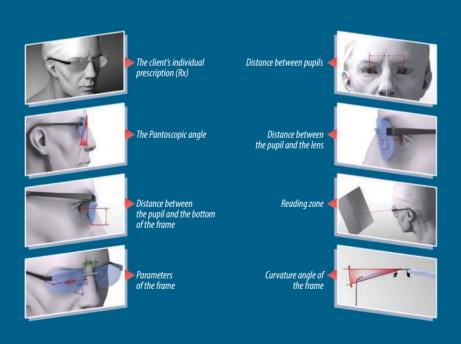

**Individualisation** in accordance with the client's personal parameters is the key benefit of these lenses. The manufacture of **individualised progressive lenses** takes into account the following: