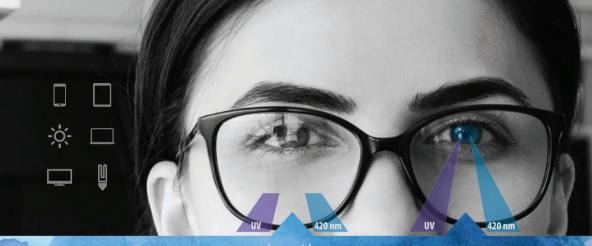

### Double protection effect with **BLUE420**

#### **Double protection effect with BLUE420**

- BLUE420 protects your eyes from harmful blue light and dangerous UV rays
- BLUE420 hold on about 95% of harmful blue light spectrum (HEV high energy visible) until 420 nm
- BLUE420 blocks 100% of UV rays (till 400nm)
- This is a smart product, which transmits even 85% of useful blue lightening
- Even blocking the UV rays BLUE420 lenses do not distort the colors and it looks