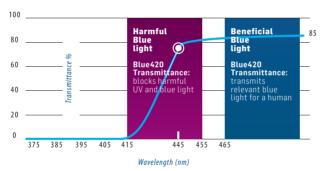

#### **BLUE LIGHT TRANSMITTANCE**

#### **Double protection effect with BLUE420**

- BLUE420 protects your eyes from harmful blue light and dangerous UV rays
- BLUE420 hold on about 95% of harmful blue light spectrum (HEV high energy visible) until 420 nm
- BLUE420 blocks 100% of UV rays (till 400nm)
- This is a smart product, which transmits even 85% of useful blue lightening
- Even blocking the UV rays BLUE420 lenses do not distort the colors and it looks